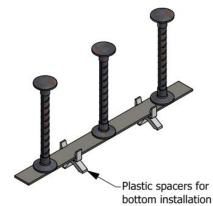

## PUNCHING AND SHEAR REINFORCEMENT SYSTEM TPS SPACERS

For bottom installation, we recommended the plastic spacer.

Concrete Spacer Article cover dimension  $c_u$ type number [mm] TPS 20 65598 20 TPS 25 65599 25 **TPS 30** 65600 30 TPS 35 65601 35